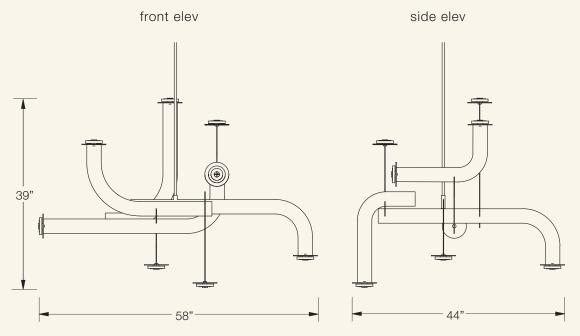

| dimensions | Sizes of configurations are shown on the following pages.                                                                                                                                         |
|------------|---------------------------------------------------------------------------------------------------------------------------------------------------------------------------------------------------|
| material   | Structure of aluminum with white or colored glass disc diffusers.                                                                                                                                 |
| finish     | Satin anodized aluminum in standard colors of black, bronze, brass or silver, with custom anodized colors available. Plated finishes in brass and sterling silver.                                |
| lamping    | 4w Cree CoB chip at 2700K or 3000K color temperature.                                                                                                                                             |
| power      | 120-277V electronic dimmable driver. dimming by 0-10v and/or forward phase, depending on the number of light sources. Driver is housed in a canopy enclosure mounted at the ceiling, or remotely. |
| custom     | All configurations can be customized in size and form. Changes to the scale of the parts are also possible with longer lead times.                                                                |

guston-8.1 chandelier

guston-4-1 sconce

front elev

side elev

standard canopy with enclosed driver

The aluminum structure of **guston** comes in an anodized or plated finish. Multiple colors can be specified for one fixture. Standard colors are shown here and others are available on request.