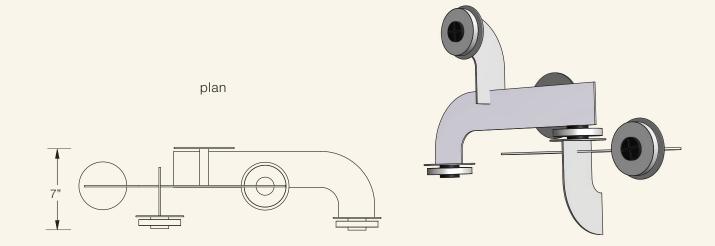

guston-8.1 chandelier

guston-4-1 sconce

front elev

side elev

standard canopy with enclosed driver

The aluminum structure of **guston** comes in an anodized or plated finish. Multiple colors can be specified for one fixture. Standard colors are shown here and others are available on request.