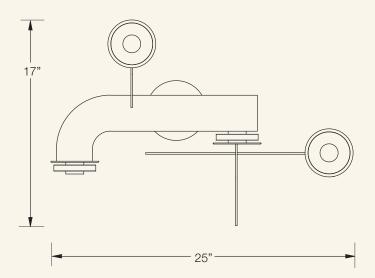

guston-8.1 chandelier

guston-4-1 sconce

front elev

side elev

standard canopy with enclosed driver

The aluminum structure of **guston** comes in an anodized or plated finish. Multiple colors can be specified for one fixture. Standard colors are shown here and others are available on request.