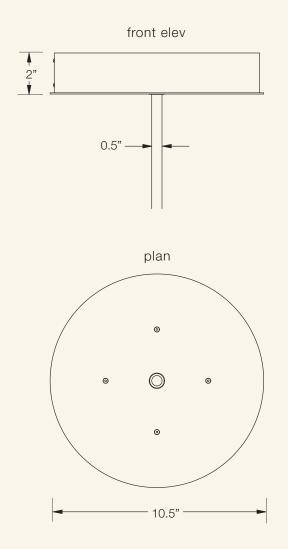

| dimensions | Sizes of configurations are shown on the following pages.                                                                                                                                         |
|------------|---------------------------------------------------------------------------------------------------------------------------------------------------------------------------------------------------|
| material   | Structure of aluminum with white or colored glass disc diffusers.                                                                                                                                 |
| finish     | Satin anodized aluminum in standard colors of black, bronze, brass or silver, with custom anodized colors available. Plated finishes in brass and sterling silver.                                |
| lamping    | 4w Cree CoB chip at 2700K or 3000K color temperature.                                                                                                                                             |
| power      | 120-277V electronic dimmable driver. dimming by 0-10v and/or forward phase, depending on the number of light sources. Driver is housed in a canopy enclosure mounted at the ceiling, or remotely. |
| custom     | All configurations can be customized in size and form. Changes to the scale of the parts are also possible with longer lead times.                                                                |