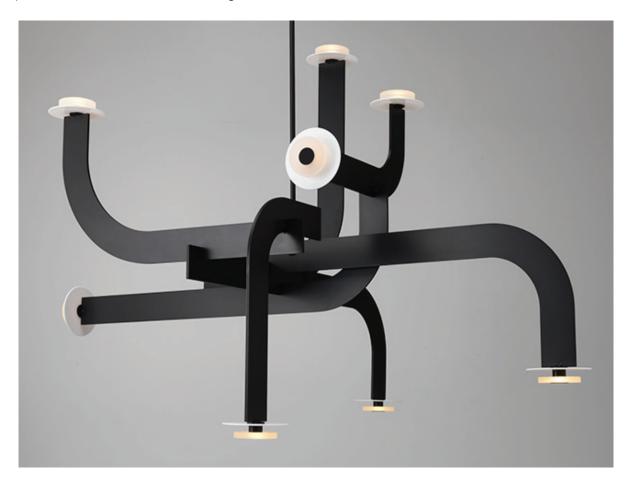

## guston

**guston** is constructed of curved flat bands interlocking at right angles. It is a balanced set of arms, a rigid mobile. Available in anodized or plated finishes, with white or colored glass diffusion discs.

guston-8.1 chandelier

guston-4-1 sconce

front elev

side elev

standard canopy with enclosed driver

The aluminum structure of **guston** comes in an anodized or plated finish. Multiple colors can be specified for one fixture. Standard colors are shown here and others are available on request.