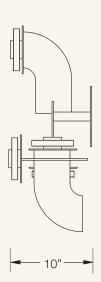

guston-8.1 chandelier

guston-4-1 sconce

front elev

side elev

standard canopy with enclosed driver

The aluminum structure of **guston** comes in an anodized or plated finish. Multiple colors can be specified for one fixture. Standard colors are shown here and others are available on request.