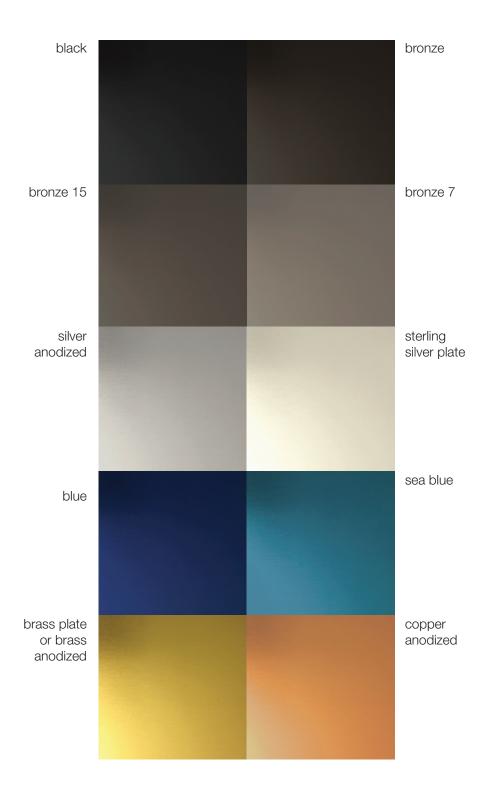

| dimensions | Sizes of configurations are shown on the following pages.                                                                                                                                         |
|------------|---------------------------------------------------------------------------------------------------------------------------------------------------------------------------------------------------|
| material   | Structure of aluminum with white or colored glass disc diffusers.                                                                                                                                 |
| finish     | Satin anodized aluminum in standard colors of black, bronze, brass or silver, with custom anodized colors available. Plated finishes in brass and sterling silver.                                |
| lamping    | 4w Cree CoB chip at 2700K or 3000K color temperature.                                                                                                                                             |
| power      | 120-277V electronic dimmable driver. dimming by 0-10v and/or forward phase, depending on the number of light sources. Driver is housed in a canopy enclosure mounted at the ceiling, or remotely. |
| custom     | All configurations can be customized in size and form. Changes to the scale of the parts are also possible with longer lead times.                                                                |

guston-8.1 chandelier

guston-4-1 sconce

front elev

side elev

standard canopy with enclosed driver

The aluminum structure of **guston** comes in an anodized or plated finish. Multiple colors can be specified for one fixture. Standard colors are shown here and others are available on request.