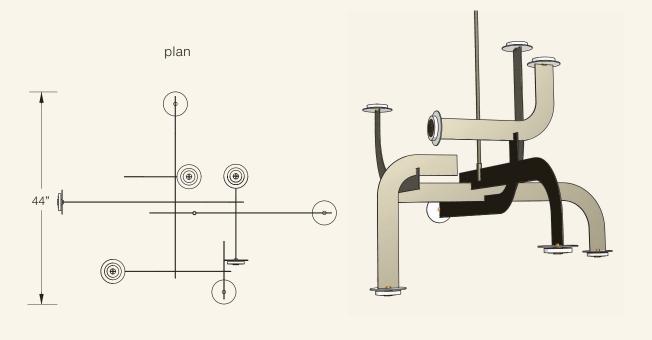

| dimensions | Sizes of configurations are shown on the following pages.                                                                                                                                         |
|------------|---------------------------------------------------------------------------------------------------------------------------------------------------------------------------------------------------|
| material   | Structure of aluminum with white or colored glass disc diffusers.                                                                                                                                 |
| finish     | Satin anodized aluminum in standard colors of black, bronze, brass or silver, with custom anodized colors available. Plated finishes in brass and sterling silver.                                |
| lamping    | 4w Cree CoB chip at 2700K or 3000K color temperature.                                                                                                                                             |
| power      | 120-277V electronic dimmable driver. dimming by 0-10v and/or forward phase, depending on the number of light sources. Driver is housed in a canopy enclosure mounted at the ceiling, or remotely. |
| custom     | All configurations can be customized in size and form. Changes to the scale of the parts are also possible with longer lead times.                                                                |

guston-8.1 chandelier

guston-4-1 sconce

front elev

side elev

standard canopy with enclosed driver

The aluminum structure of **guston** comes in an anodized or plated finish. Multiple colors can be specified for one fixture. Standard colors are shown here and others are available on request.